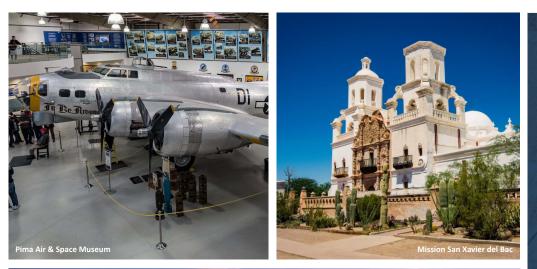

#### DAY 2: TUCSON SIGHTSEEING -MISSION SAN XAVIER DEL BAC - PIMA AIR & SPACE MUSEUM

This morning enjoy a Tucson Area City tour. Tour Barrio Historico, the finest collection of adobe homes in the Southwest! Wander through other historic areas of downtown such as Snob Hollow. See the historic University of Arizona Campus and University District. Free time for lunch and shopping at the Old Town Artisans Tucson district. Located on the site of El Presidio San Augustin del Tucson, the fort built by the Spanish in 1775, the 150-year-old adobe building has six distinctive shops & galleries featuring fine arts & crafts from local and regional artists. Next visit the Pima Air & Space Museum. The museum can be explored as a selfguided tour of the numerous hangars

and exhibits. Experienced docents are on hand to answer any questions. There is a one-hour narrated tram tour covering the 80 acres with more than 150 airplanes. Later discover the origins of Tucson with a tour to the famous **Mission San Xavier del Bac**, a National Historic Landmark. San Xavier del Bac Mission is also known as "The White Dove of The Desert" and was founded as a Catholic mission in 1692. The oldest intact European structure in Arizona, the church's interior is filled with marvelous original statuary and mural paintings. Return to the resort for an evening on your own.