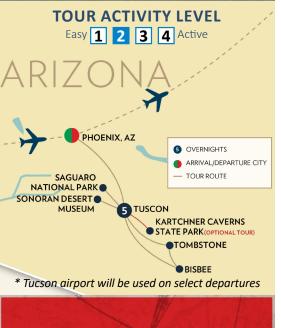

#### DAY 1: ARRIVE PHOENIX, ARIZONA

Meet your Tour Director upon arrival. Transfer to Tucson and check into your resort for a five-night stay. The afternoon is at your leisure to settle into and explore the resort. Tonight's Welcome Dinner is included at the resort.

#### **DAY 5: TUCSON - SAGUARO NATIONAL PARK - SONORAN DESERT MUSEUM**

After breakfast depart for the Arizona-Sonoran Desert Museum, where you will explore over 90 acres the museum has to offer. This unique museum offers exhibits, vignettes, and collections illustrating the beauty & diversity of the native environment. With 85% of the museum being outdoors, you will get to experience over 1,400 native plant and animal species, naturally. This afternoon we will visit Saguaro National Park. The iconic and giant saguaro is the universal symbol of the American west. These majestic plants, found only in a small portion of the United States, are protected by Saguaro National Park, to the east and west of the modern city of Tucson. We will stop at the visitor center and head into the west end of the park to view large stands of saguaro cacti. A Farewell Dinner is included this evening with your new found friends. 🗶 (B,D) Overnight: Tucson